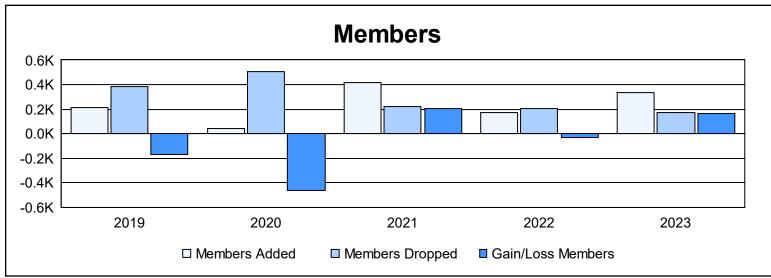

District 393 As of June 2023 Cumulative

| Year      | New<br>Clubs | Dropped<br>Clubs | Gain/<br>Loss<br>Clubs | New<br>Members | Charter<br>Members | Reinstate<br>Members | Transfer<br>Members | Total<br>Member<br>Added | Total<br>Members<br>Dropped | Gain/<br>Loss<br>Members |
|-----------|--------------|------------------|------------------------|----------------|--------------------|----------------------|---------------------|--------------------------|-----------------------------|--------------------------|
| 2018-2019 | 0            | 0                | 0                      | 178            | 27                 | 3                    | 4                   | 212                      | 381                         | -169                     |
| 2019-2020 | 0            | 0                | 0                      | 6              | 23                 | 11                   | 4                   | 44                       | 503                         | -459                     |
| 2020-2021 | 0            | 3                | -3                     | 336            | 46                 | 26                   | 12                  | 420                      | 219                         | 201                      |
| 2021-2022 | 0            | 0                | 0                      | 141            | 19                 | 4                    | 9                   | 173                      | 202                         | -29                      |
| 2022-2023 | 0            | 0                | 0                      | 322            | 2                  | 1                    | 12                  | 337                      | 174                         | 163                      |
| Average   | 0            | 1                | -1                     | 197            | 23                 | 9                    | 8                   | 237                      | 296                         | -59                      |