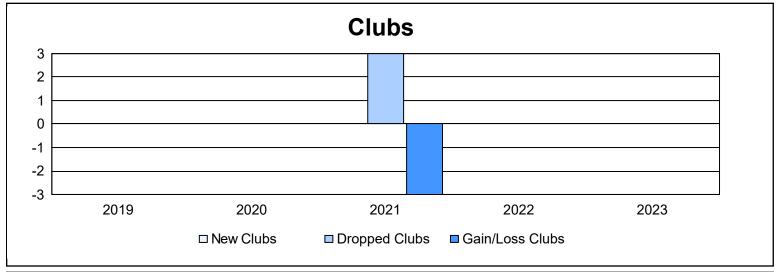

District 393 As of June 2023 Cumulative

| Year      | New<br>Clubs | Dropped<br>Clubs | Gain/<br>Loss<br>Clubs | New<br>Members | Charter<br>Members | Reinstate<br>Members | Transfer<br>Members | Total<br>Member<br>Added | Total<br>Members<br>Dropped | Gain/<br>Loss<br>Members |
|-----------|--------------|------------------|------------------------|----------------|--------------------|----------------------|---------------------|--------------------------|-----------------------------|--------------------------|
| 2018-2019 | 0            | 0                | 0                      | 178            | 27                 | 3                    | 4                   | 212                      | 381                         | -169                     |
| 2019-2020 | 0            | 0                | 0                      | 6              | 23                 | 11                   | 4                   | 44                       | 503                         | -459                     |
| 2020-2021 | 0            | 3                | -3                     | 336            | 46                 | 26                   | 12                  | 420                      | 219                         | 201                      |
| 2021-2022 | 0            | 0                | 0                      | 141            | 19                 | 4                    | 9                   | 173                      | 202                         | -29                      |
| 2022-2023 | 0            | 0                | 0                      | 322            | 2                  | 1                    | 12                  | 337                      | 174                         | 163                      |
| Average   | 0            | 1                | -1                     | 197            | 23                 | 9                    | 8                   | 237                      | 296                         | -59                      |